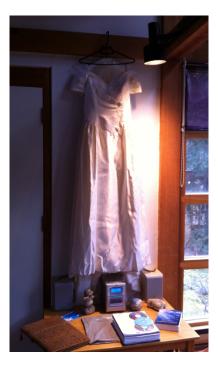

There is 'one more thing'

\*\*

To 'share with ewe two' day

| ♥                                       |                                         |
|-----------------------------------------|-----------------------------------------|
| ****                                    |                                         |
|                                         | : : ::::::::::::::::::::::::::::::::::: |
| ::::::::::::::::::::::::::::::::::::::: | : : : :                                 |
|                                         |                                         |
| 'The wedding dres                       | ss'                                     |
| **                                      |                                         |
|                                         | ::::::::::::::::::::::::::::::::::::::: |
|                                         |                                         |
|                                         |                                         |
| ella                                    |                                         |
| :-)                                     |                                         |
| who was 'wearing'!                      |                                         |
| :-♥                                     |                                         |
| fairy 'comfortable!                     |                                         |
| 'clothing'!                             |                                         |
| **                                      |                                         |
| SHE was                                 |                                         |
| !                                       |                                         |
| :-)                                     |                                         |
| Shown two 'buy' a                       |                                         |
| !                                       |                                         |
| *****                                   |                                         |
| wedding 'dress'                         |                                         |
| **                                      |                                         |
| TWO                                     |                                         |
| DEMON <b>STRAIGHT</b>                   | 'HER LOVE'                              |
| <b>Y</b>                                |                                         |
| <b>******</b>                           |                                         |
| 'This' was                              |                                         |
| <b>** ** ** ** ** ** ** **</b>          | _                                       |
| A 'silent mare' ag                      | е                                       |
| !!!!!!                                  |                                         |

```
A . . . 'sacred vow'
With 'THEE DIVINE'
*****
And sew 'Helga' did
Accompany 'ella' two ©
Find the . . . DRESS!
Two ... 'find ... the ... DRESS'!
*****
                               : : : ::
And 'just like'
: - )))
Cinder . . . ella's 'slipper'!
♥♥
ella LOVED it!
She ab so lute ly LOVED! 'IT'!
***!!!
And if 'she' could
Have never 'taken'
It
'Off'
♥ⓒ
This
\odot
Wood have been 'fine'!
                           Water Lillies
                                                                       1329
               © 2015 www.waterlillies-thebook.com
               Published real-time whilst scribing ©
                            Day Sixty
```

## \*\*\*\*\* She 'still' has 'This' DRESS! \*\* As 'it' is Her V O W! \*\*

Two her say creed 'bro' thers

Her say creed 'bro' thers

Her say creed 'bro' thers

Water Lillies © 2015 www.waterlillies-thebook.com Published real-time whilst scribing © Day Sixty